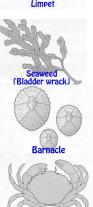

On the seashore: - Tick or name, if you find them.

They are all living, so take care not to damage or remove them from their home!!