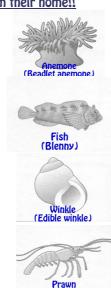

On the seashore: - Tick or name, if you find them.

They are all living, so take care not to damage or remove them from their home!!